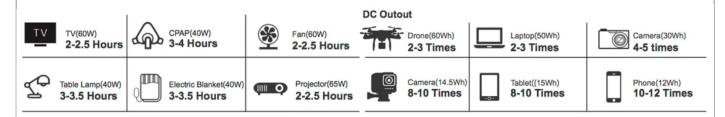

|                            | 20011                                                     |
|----------------------------|-----------------------------------------------------------|
| AC Output                  | 1 x 100W - 220V                                           |
|                            | DC Output                                                 |
| Output 1                   | 1 x USB-A QC3.0 18W : 5V/3.6A, 9V/2A, 12V/1.5A            |
| Output 2                   | 1 x USB-A QC2.0 10W : 5V/2A5V/2A                          |
| Output 3                   | 1 x USB-C PD 45W : 5V/3A, 9V/3A, 12/3A, 15V/3A, 20V/2.25A |
| Output 4                   | 1                                                         |
| Output 5                   | 1                                                         |
| Output 6                   | 1                                                         |
|                            | Input                                                     |
| AC Input                   | AC/DC   1 x DC5521 : 1 x 50W (3-4h)                       |
| Solar Panel (not included) | Solar   1 x DC5521 : 1 x 12-24V/2A : 1 x 48W (5-6h)       |
| Cigarette Lighter          | 1                                                         |
| Input Format               | DC5521                                                    |
|                            | General Information                                       |
| Operation Temperature      | 0°C ~ 40°CW                                               |
| Storage Temperature        | -20°C ~ 40°CW                                             |
| Operation Humidity         | 10% ~ 90%W                                                |
| LED Light                  | 3W                                                        |
| Product Dimensions         | 220 x 89 x 100 mm                                         |
| Weight                     | 1.68kg                                                    |
|                            | Compatibility                                             |
|                            |                                                           |