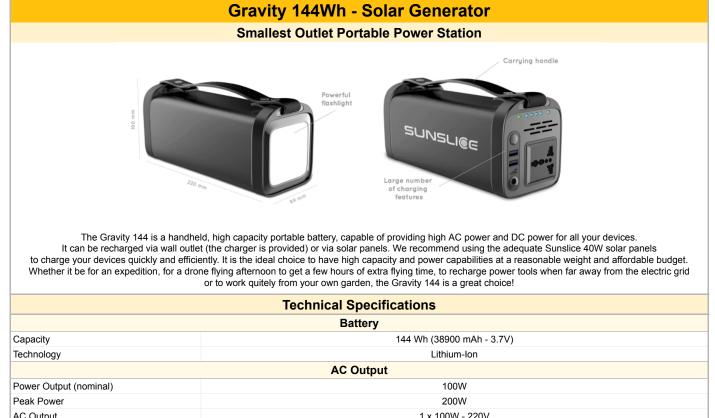

|                            | 20011                                                     |
|----------------------------|-----------------------------------------------------------|
| AC Output                  | 1 x 100W - 220V                                           |
|                            | DC Output                                                 |
| Output 1                   | 1 x USB-A QC3.0 18W : 5V/3.6A, 9V/2A, 12V/1.5A            |
| Output 2                   | 1 x USB-A QC2.0 10W : 5V/2A5V/2A                          |
| Output 3                   | 1 x USB-C PD 45W : 5V/3A, 9V/3A, 12/3A, 15V/3A, 20V/2.25A |
| Output 4                   | 1                                                         |
| Output 5                   | 1                                                         |
| Output 6                   | 1                                                         |
|                            | Input                                                     |
| AC Input                   | AC/DC   1 x DC5521 : 1 x 50W (3-4h)                       |
| Solar Panel (not included) | Solar   1 x DC5521 : 1 x 12-24V/2A : 1 x 48W (5-6h)       |
| Cigarette Lighter          | 1                                                         |
| Input Format               | DC5521                                                    |
|                            | General Information                                       |
| Operation Temperature      | 0°C ~ 40°CW                                               |
| Storage Temperature        | -20°C ~ 40°CW                                             |
| Operation Humidity         | 10% ~ 90%W                                                |
| LED Light                  | 3W                                                        |
| Product Dimensions         | 220 x 89 x 100 mm                                         |
| Weight                     | 1.68kg                                                    |
|                            | Compatibility                                             |
|                            |                                                           |